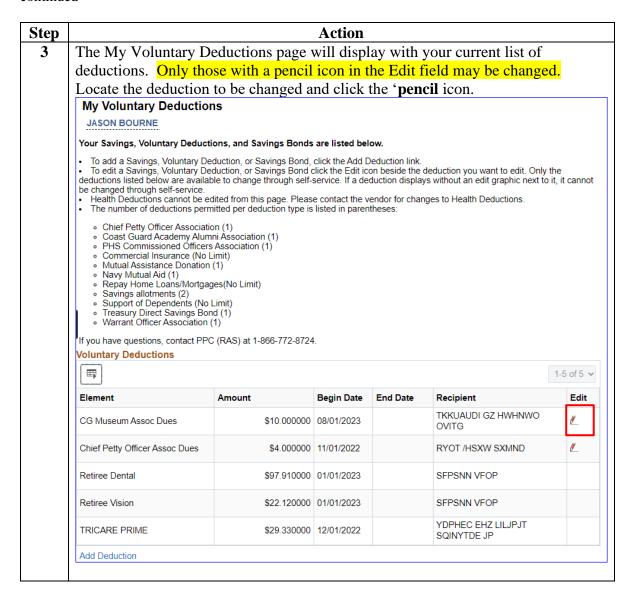

#### For Your Information

Only the deductions listed below may be entered through DA Self Service. The number of deductions allowed for each type is noted in parenthesis.

- Chief Petty Officer Association (1)
- Coast Guard Academy Alumni Association (1)
- Commercial Insurance (no limit)
- Mutual Assistance Donation (1)
- Navy Mutual Aid (1)
- PHS Commissioned Officers Association (1)
- Repay Home Loans/Mortgages (no limit)
- Savings Allotments (2)
- Support of Dependents (no limit)
- Treasury Direct Savings Bond (1)
- Warrant Officer Association (1)

## **Viewing My Voluntary Deductions (Allotments)**

**Introduction** This section provides the procedures for viewing your current voluntary

deductions (allotments) in DA.

**Information** Log into DA Self Service at <u>Direct Access Self Service</u>.

**Procedures** See below.

2 Select the **Voluntary Deductions - Change** option.

### Viewing My Voluntary Deductions (Allotments), Continued

#### Procedures,

continued