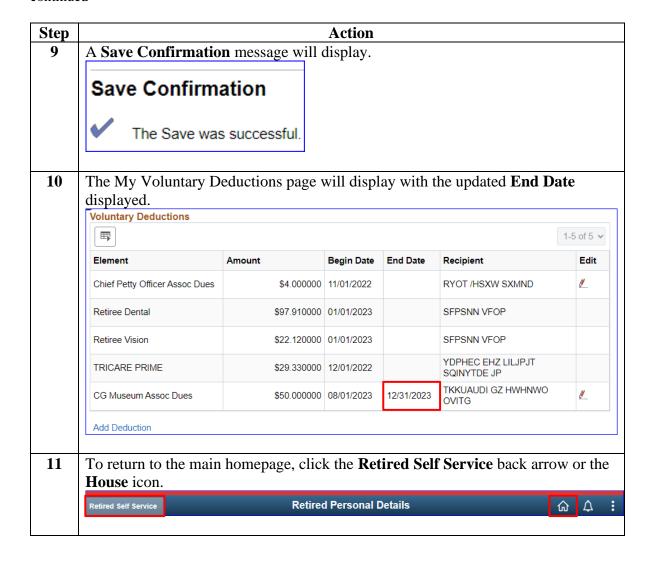

|                                |                |                      |  |  |

#### Procedures,

continued



#### Procedures,

continued



## **Stopping a Voluntary Deduction (Allotment)**

**Introduction** This section provides the procedures for you to stop a voluntary

deduction (allotment) in DA.

**Information** Log into DA Self Service at <u>Direct Access Self Service</u>.

**Procedures** See below.



#### Procedures.

continued



#### Procedures,

continued



### Procedures,

continued



# Procedures, continued