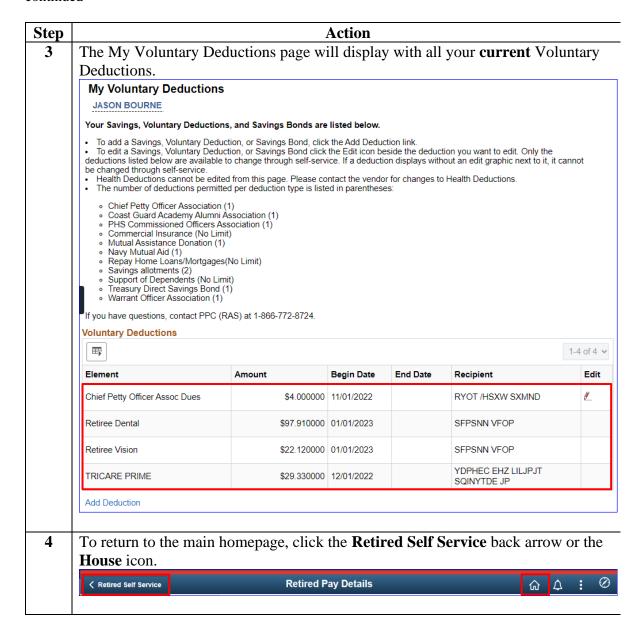

## **Viewing My Voluntary Deductions (Allotments)**

**Introduction** This section provides the procedures for viewing your current voluntary

deductions (allotments) in DA.

**Information** Log into DA Self Service at <u>Direct Access Self Service</u>.

**Procedures** See below.

2 Select the **Voluntary Deductions - Change** option.

#### For Your Information

Only the deductions listed below may be entered through DA Self Service. The number of deductions allowed for each type is noted in parenthesis.

- Chief Petty Officer Association (1)
- Coast Guard Academy Alumni Association (1)
- Commercial Insurance (no limit)
- Mutual Assistance Donation (1)
- Navy Mutual Aid (1)
- PHS Commissioned Officers Association (1)
- Repay Home Loans/Mortgages (no limit)
- Savings Allotments (2)
- Support of Dependents (no limit)
- Treasury Direct Savings Bond (1)
- Warrant Officer Association (1)