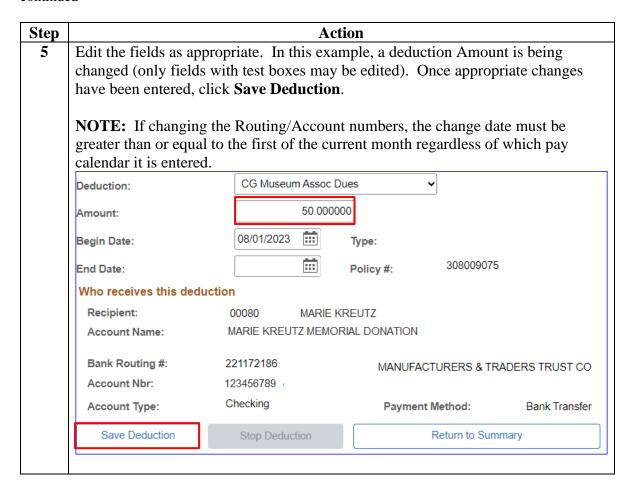

#### Procedures,

continued

### Procedures,

continued

| Step | Action                                                                                                                                                                                                                                                                                                                                                                                                                                                                                        |                                |                |                      |  |  |
|------|-----------------------------------------------------------------------------------------------------------------------------------------------------------------------------------------------------------------------------------------------------------------------------------------------------------------------------------------------------------------------------------------------------------------------------------------------------------------------------------------------|--------------------------------|----------------|----------------------|--|--|
| 4    | Details for the voluntary deduction will display.                                                                                                                                                                                                                                                                                                                                                                                                                                             |                                |                |                      |  |  |
|      |                                                                                                                                                                                                                                                                                                                                                                                                                                                                                               |                                |                |                      |  |  |
|      | <b>NOTE:</b> The type of voluntary deduction will depend on the changes that may be                                                                                                                                                                                                                                                                                                                                                                                                           |                                |                |                      |  |  |
|      | made. Changes to account names, account type and bank account/routing                                                                                                                                                                                                                                                                                                                                                                                                                         |                                |                |                      |  |  |
|      | numbers may <b>NOT</b> be altered for Association Dues or Donations.                                                                                                                                                                                                                                                                                                                                                                                                                          |                                |                |                      |  |  |
|      | If changes are required to anything other than the amount and begin/end dates of                                                                                                                                                                                                                                                                                                                                                                                                              |                                |                |                      |  |  |
|      | these types of deductions, the deduction will need to be <u>stopped</u> and a new                                                                                                                                                                                                                                                                                                                                                                                                             |                                |                |                      |  |  |
|      | deduction started with the correct/updated information.                                                                                                                                                                                                                                                                                                                                                                                                                                       |                                |                |                      |  |  |
|      | My Voluntary Deductions                                                                                                                                                                                                                                                                                                                                                                                                                                                                       |                                |                |                      |  |  |
|      | JASON BOURNE                                                                                                                                                                                                                                                                                                                                                                                                                                                                                  |                                |                |                      |  |  |
|      | Enter Voluntary Deduction information.                                                                                                                                                                                                                                                                                                                                                                                                                                                        |                                |                |                      |  |  |
|      | <ul> <li>Deduction information can be changed for current or future pay calendars.</li> <li>Start and stops dates entered for Voluntary Deductions cannot exceed sixty days passed today's date. Your start and/or stop dates cannot exceed November 24, 2023.</li> <li>To stop a deduction from processing for the current pay calendar, push the Stop Deduction button.</li> <li>To end a deduction during a future pay calendar, enter an End Date, then click the Save button.</li> </ul> |                                |                |                      |  |  |
|      | Deduction:                                                                                                                                                                                                                                                                                                                                                                                                                                                                                    | CG Museum Assoc Dues           |                |                      |  |  |
|      | Amount:                                                                                                                                                                                                                                                                                                                                                                                                                                                                                       | 10.000000                      |                |                      |  |  |
|      | Change this deduction on:                                                                                                                                                                                                                                                                                                                                                                                                                                                                     | 08/01/2023                     | Type:          |                      |  |  |
|      | End Date:                                                                                                                                                                                                                                                                                                                                                                                                                                                                                     | <b></b>                        | Policy #: 308  | 009075               |  |  |
|      | Who receives this deduction                                                                                                                                                                                                                                                                                                                                                                                                                                                                   |                                |                |                      |  |  |
|      | Recipient:                                                                                                                                                                                                                                                                                                                                                                                                                                                                                    | 00080 HDPLDUIG FC HBZCNE MPBPZ |                |                      |  |  |
|      | Account Name:                                                                                                                                                                                                                                                                                                                                                                                                                                                                                 | TKKUAUDI GZ HWHNWO OVITG       |                |                      |  |  |
|      | Bank Routing #:                                                                                                                                                                                                                                                                                                                                                                                                                                                                               | 221172186                      | MANUFACTURER:  | S & TRADERS TRUST CO |  |  |
|      | Account Nbr:                                                                                                                                                                                                                                                                                                                                                                                                                                                                                  | 123456789                      |                |                      |  |  |
|      | Account Type:                                                                                                                                                                                                                                                                                                                                                                                                                                                                                 | Checking                       | Payment Method | : Bank Transfer      |  |  |
|      | Save Deduction                                                                                                                                                                                                                                                                                                                                                                                                                                                                                | Stop Deduction                 | Return t       | to Summary           |  |  |
|      |                                                                                                                                                                                                                                                                                                                                                                                                                                                                                               |                                |                |                      |  |  |