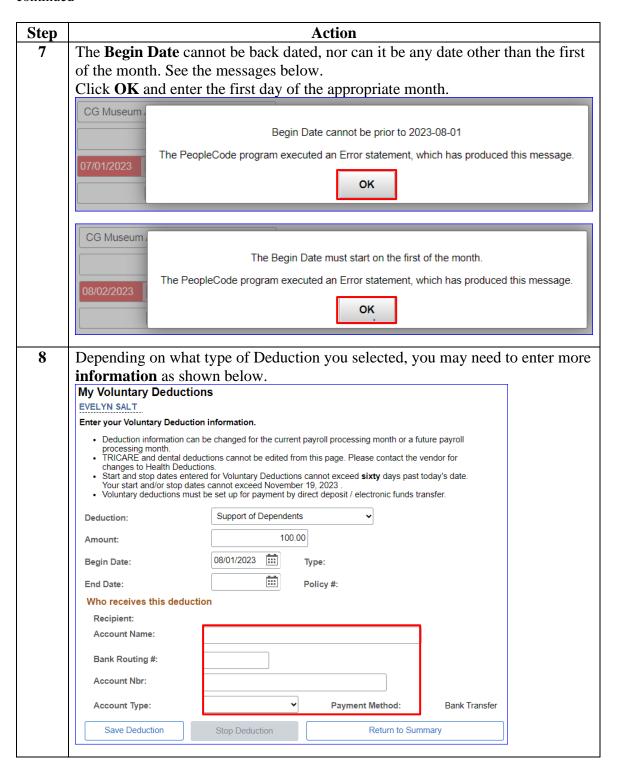

#### Starting a Voluntary Deduction (Allotment)

- The start date for all voluntary deductions (allotments) must always be the first of the month. If starting a voluntary deduction while the current pay calendar is open (i.e., prior to about the 20<sup>th</sup> of the month), the start date will default to the first of the current month.
- If starting a voluntary deduction after the current pay calendar has closed (i.e., on or after the 20<sup>th</sup> of the month), the start date must be the first of the following month.

#### Stopping a Voluntary Deduction (Allotment)

- The End Date for all voluntary deductions (allotments) must always be the last day of the month. If stopping a voluntary deduction while the current pay calendar is open (i.e., prior to about the 20<sup>th</sup> of the month), the end date will be the last day of the current month.
- If stopping a voluntary deduction after the current pay calendar has closed (i.e., on or after the 20<sup>th</sup> of the month), the end date must be the last day of the following month.