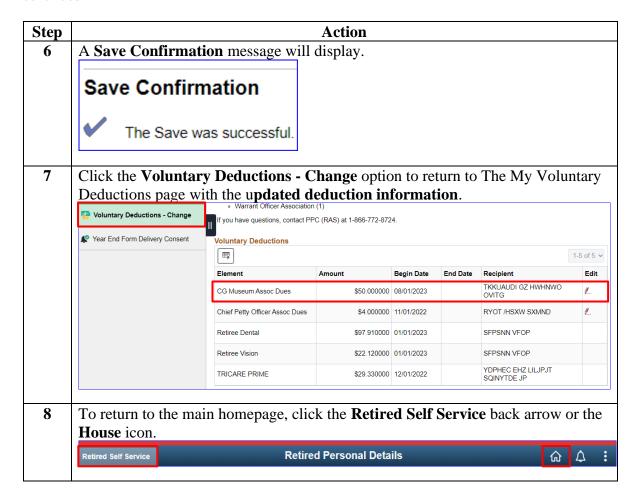

| Stop Deduction                 | Return t       | to Summary           |  |  |
|      |                                                                                                                                                                                                                                                                                                                                                                                                                                                                                               |                                |                |                      |  |  |

#### Procedures,

continued



#### Procedures,

continued



## **Stopping a Voluntary Deduction (Allotment)**

**Introduction** This section provides the procedures for you to stop a voluntary

deduction (allotment) in DA.

**Information** Log into DA Self Service at <u>Direct Access Self Service</u>.

**Procedures** See below.



#### Procedures.

continued



#### Procedures,

continued



### Procedures,

continued



# Procedures, continued