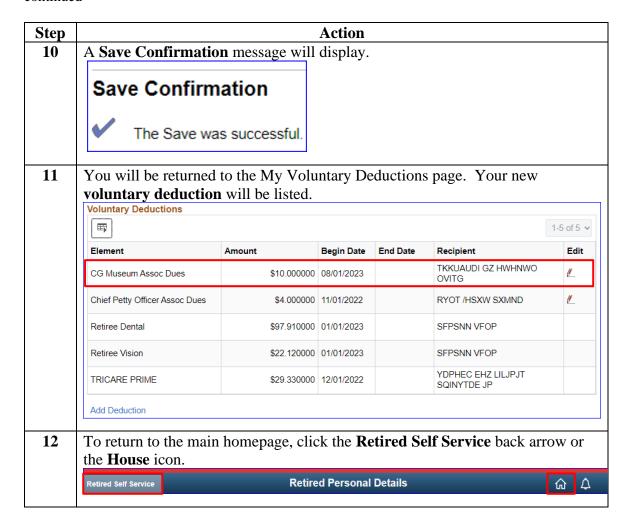

| Stop Deduction Return to Summary |  |  |  |  |
|      | Save Seduction                                                                                                                                                                                                                                                                                                                                                                                                                                                                                                                                            | Notiff to Culturary              |  |  |  |  |

#### Procedures,

continued



#### Procedures,

continued



#### Procedures,

continued



### Procedures,

continued



## **Changing a Voluntary Deduction (Allotment)**

**Introduction** This section provides the procedures for you to change a voluntary

deduction (allotment) in DA.

**Information** Log into DA Self Service at <u>Direct Access Self Service</u>.

**Procedures** See below.



#### Procedures,

continued



### Procedures,

continued

| Step | Action