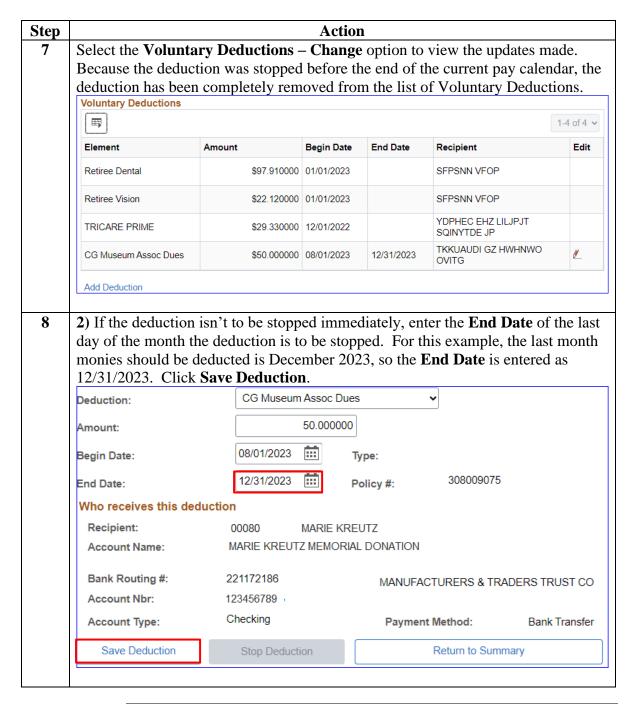

|                                |                |                      |  |  |

#### Procedures,

continued



#### Procedures,

continued



## **Stopping a Voluntary Deduction (Allotment)**

**Introduction** This section provides the procedures for you to stop a voluntary

deduction (allotment) in DA.

**Information** Log into DA Self Service at <u>Direct Access Self Service</u>.

**Procedures** See below.



#### Procedures.

continued



#### Procedures,

continued



### Procedures,

continued



# Procedures, continued