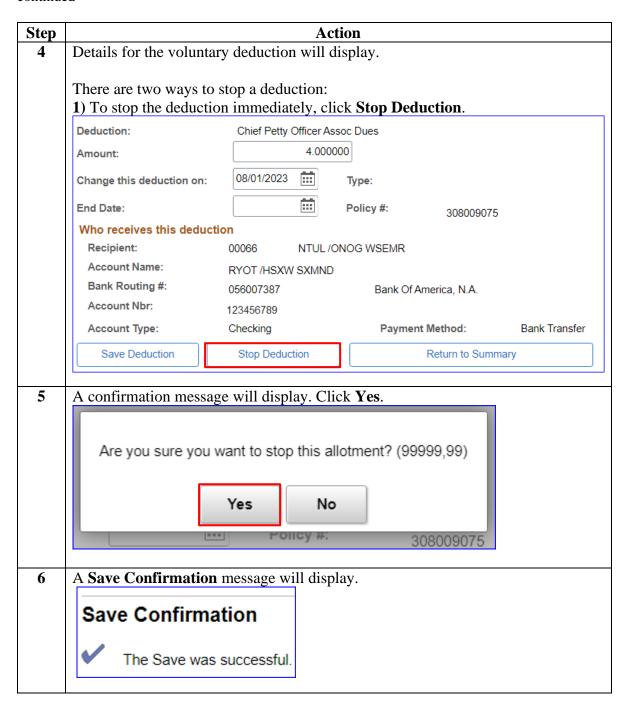

## **Stopping a Voluntary Deduction (Allotment)**

**Introduction** This section provides the procedures for you to stop a voluntary

deduction (allotment) in DA.

**Information** Log into DA Self Service at <u>Direct Access Self Service</u>.

**Procedures** See below.

#### Procedures.

continued