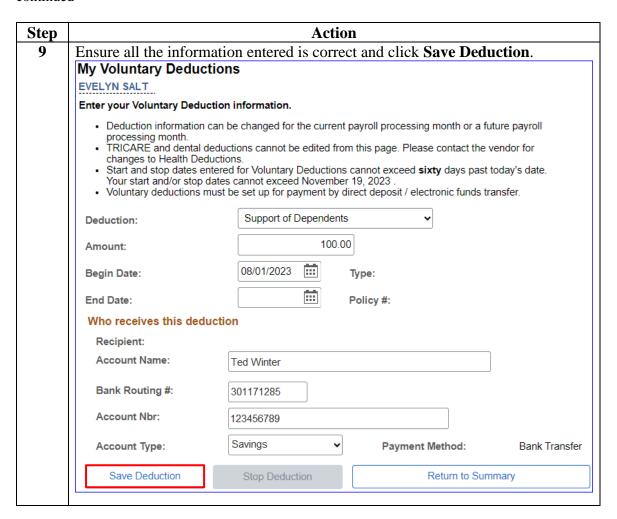

### Procedures,

continued

| Step | Action                                                                                                                                                                                                                                                                                                                                                                                                                                                                                                                                                    |                                  |  |  |  |  |
|------|-----------------------------------------------------------------------------------------------------------------------------------------------------------------------------------------------------------------------------------------------------------------------------------------------------------------------------------------------------------------------------------------------------------------------------------------------------------------------------------------------------------------------------------------------------------|----------------------------------|--|--|--|--|
| 4    | A new voluntary deduction page will display. Please read all the introduction                                                                                                                                                                                                                                                                                                                                                                                                                                                                             |                                  |  |  |  |  |
|      | information, as it has up to date information regarding this particular                                                                                                                                                                                                                                                                                                                                                                                                                                                                                   |                                  |  |  |  |  |
|      | transaction.                                                                                                                                                                                                                                                                                                                                                                                                                                                                                                                                              |                                  |  |  |  |  |
|      |                                                                                                                                                                                                                                                                                                                                                                                                                                                                                                                                                           |                                  |  |  |  |  |
|      | <b>NOTE:</b> The <b>Begin Date</b> will default to the first day of the current pay calendar                                                                                                                                                                                                                                                                                                                                                                                                                                                              |                                  |  |  |  |  |
|      | – this may be left as is or changed to a future pay calendar as required.                                                                                                                                                                                                                                                                                                                                                                                                                                                                                 |                                  |  |  |  |  |
|      | My Voluntary Deductions                                                                                                                                                                                                                                                                                                                                                                                                                                                                                                                                   |                                  |  |  |  |  |
|      | JASON BOURNE                                                                                                                                                                                                                                                                                                                                                                                                                                                                                                                                              |                                  |  |  |  |  |
|      | Enter your Voluntary Deduction information.                                                                                                                                                                                                                                                                                                                                                                                                                                                                                                               |                                  |  |  |  |  |
|      | <ul> <li>Deduction information can be changed for the current payroll processing month or a future payroll processing month.</li> <li>TRICARE and dental deductions cannot be edited from this page. Please contact the vendor for changes to Health Deductions.</li> <li>Start and stop dates entered for Voluntary Deductions cannot exceed sixty days past today's date. Your start and/or stop dates cannot exceed April 21, 2024.</li> <li>Voluntary deductions must be set up for payment by direct deposit / electronic funds transfer.</li> </ul> |                                  |  |  |  |  |
|      | Deduction:                                                                                                                                                                                                                                                                                                                                                                                                                                                                                                                                                |                                  |  |  |  |  |
|      | Amount:                                                                                                                                                                                                                                                                                                                                                                                                                                                                                                                                                   |                                  |  |  |  |  |
|      | Begin Date:                                                                                                                                                                                                                                                                                                                                                                                                                                                                                                                                               | 02/01/2024 Type:                 |  |  |  |  |
|      | End Date:                                                                                                                                                                                                                                                                                                                                                                                                                                                                                                                                                 | Policy #:                        |  |  |  |  |
|      | Who receives this deduction                                                                                                                                                                                                                                                                                                                                                                                                                                                                                                                               | n                                |  |  |  |  |
|      | Recipient:                                                                                                                                                                                                                                                                                                                                                                                                                                                                                                                                                |                                  |  |  |  |  |
|      | Account Name:                                                                                                                                                                                                                                                                                                                                                                                                                                                                                                                                             |                                  |  |  |  |  |
|      | Bank Routing #:                                                                                                                                                                                                                                                                                                                                                                                                                                                                                                                                           |                                  |  |  |  |  |
|      | Account Nbr:                                                                                                                                                                                                                                                                                                                                                                                                                                                                                                                                              |                                  |  |  |  |  |
|      | Account Type:                                                                                                                                                                                                                                                                                                                                                                                                                                                                                                                                             | Payment Method: Bank Transfer    |  |  |  |  |
|      | Save Deduction                                                                                                                                                                                                                                                                                                                                                                                                                                                                                                                                            | Stop Deduction Return to Summary |  |  |  |  |
|      | Save Seduction                                                                                                                                                                                                                                                                                                                                                                                                                                                                                                                                            | Notiff to Culturary              |  |  |  |  |

#### Procedures,

continued

### Procedures,

continued