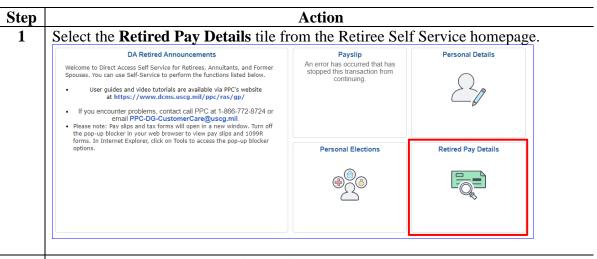

## **Viewing My Voluntary Deductions (Allotments)**

**Introduction** This section provides the procedures for viewing your current voluntary

deductions (allotments) in DA.

**Information** Log into DA Self Service at <u>Direct Access Self Service</u>.

**Procedures** See below.

2 Select the **Voluntary Deductions - Change** option.