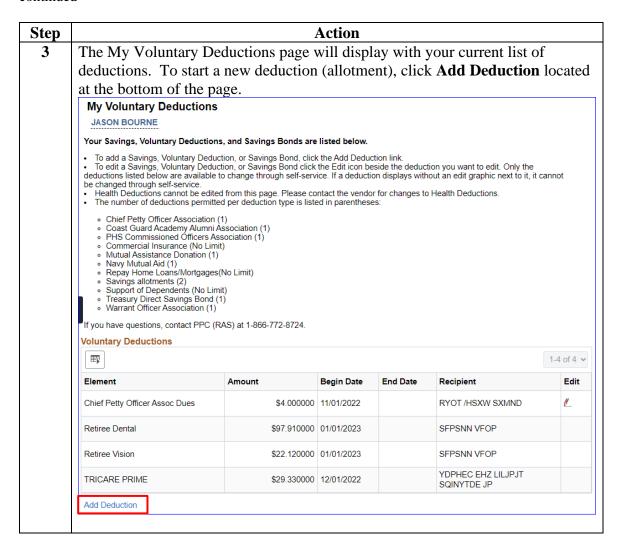

**Procedures** See below.

2 Select the **Voluntary Deductions - Change** option.