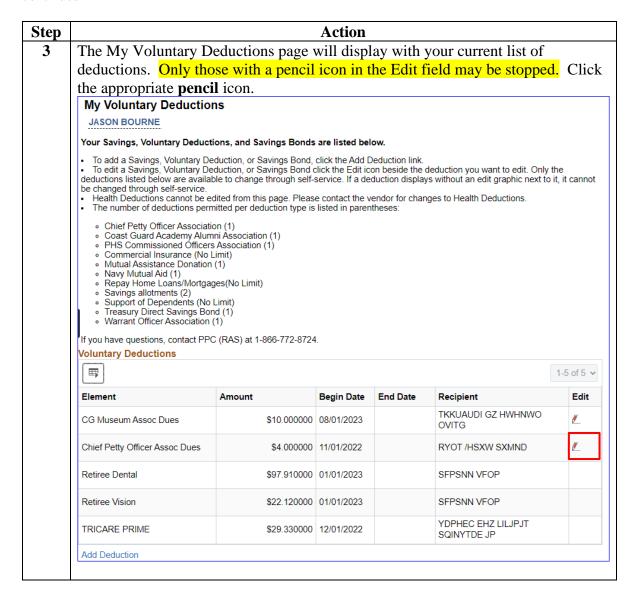

|                                |                |                      |  |  |

#### Procedures,

continued



#### Procedures,

continued



## **Stopping a Voluntary Deduction (Allotment)**

**Introduction** This section provides the procedures for you to stop a voluntary

deduction (allotment) in DA.

**Information** Log into DA Self Service at <u>Direct Access Self Service</u>.

**Procedures** See below.



#### Procedures.

continued



#### Procedures,

continued



### Procedures,

continued



# Procedures, continued