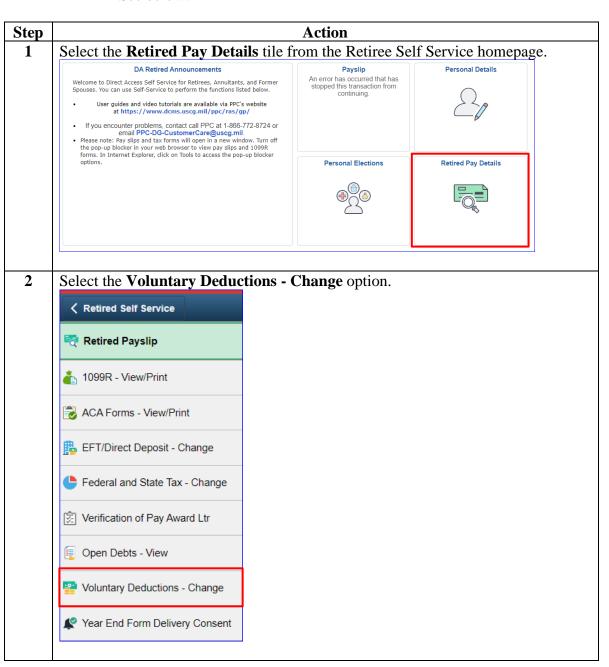

## **Viewing My Voluntary Deductions (Allotments)**

**Introduction** This section provides the procedures for viewing your current voluntary

deductions (allotments) in DA.

**Information** Log into DA Self Service at <u>Direct Access Self Service</u>.

**Procedures** See below.

2 Select the **Voluntary Deductions - Change** option.

### Viewing My Voluntary Deductions (Allotments), Continued

#### Procedures,

continued