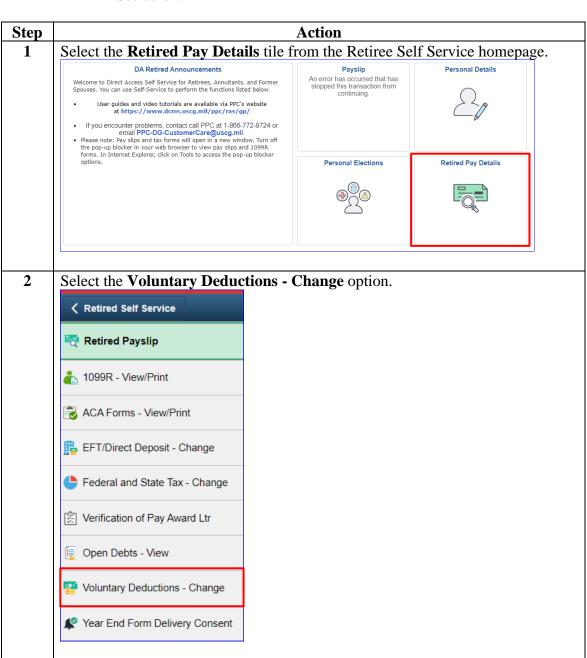

## **Viewing My Voluntary Deductions (Allotments)**

**Introduction** This section provides the procedures for viewing your current voluntary

deductions (allotments) in DA.

**Information** Log into DA Self Service at <u>Direct Access Self Service</u>.

**Procedures** See below.

2 Select the **Voluntary Deductions - Change** option.