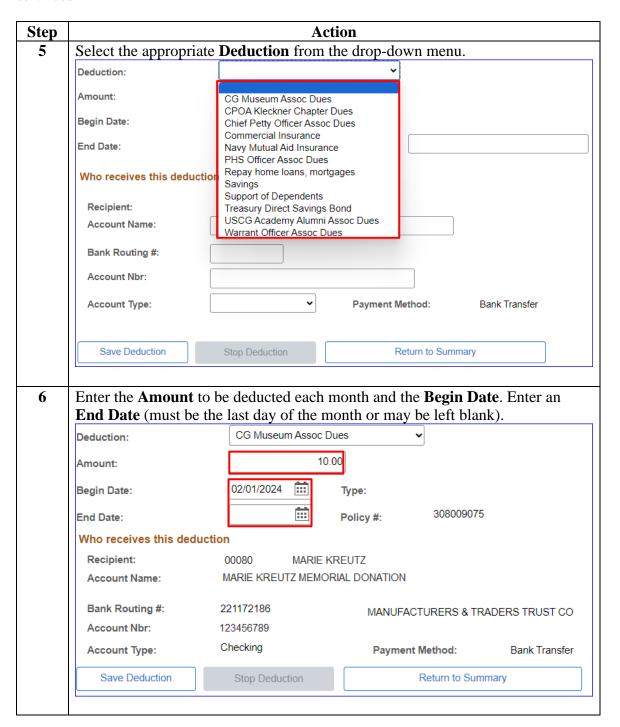

#### For Your Information

Only the deductions listed below may be entered through DA Self Service. The number of deductions allowed for each type is noted in parenthesis.

- Chief Petty Officer Association (1)
- Coast Guard Academy Alumni Association (1)
- Commercial Insurance (no limit)
- Mutual Assistance Donation (1)
- Navy Mutual Aid (1)
- PHS Commissioned Officers Association (1)
- Repay Home Loans/Mortgages (no limit)
- Savings Allotments (2)
- Support of Dependents (no limit)
- Treasury Direct Savings Bond (1)
- Warrant Officer Association (1)